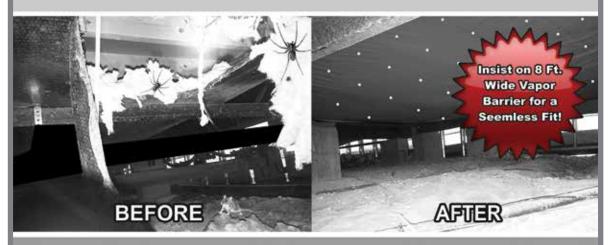

# INSIST on 8 ft. WIDE VAPOR BARRIER for a SEAMLESS FIT!

# UNDER YOUR MOBILE HOME LATELY?

Insulation Under Your Home Falling Down?

Holes and Tears in Your Vapor /Moisture Barrier?

Photographs Taken of Damaged Areas

Insulation and Vapor Barrier Repairs

Lifetime Vapor Barrier
 Guaranteed for Life
 Prevent Soft Floors
 Keep Mold, Mildew, Rats, Snakes, Spiders, Ants, Roaches and Moisture OUT of Your House!
 Lower Your Electric Bills